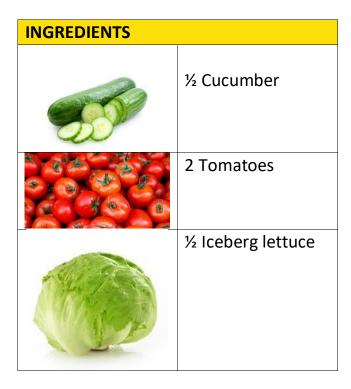

#### Watch the video first before cooking

Salad

wedges

½ cucumber, sliced

¼ iceberg lettuce, broken into pieces

2 tomatoes, sliced or

- 1. Heat oven 180C/fan 160C/gas 4
- 2. Put whole potatoes in oven for approximately 45 mins until cooked through. Allow them to cool. This can be done in advance.
- 3. Scoop out the center white of the potato into a bowl. Gently mash until fine using a masher or back of a fork.
- 4. Remove the skin from mackerel fillets and break apart with your fingers.
- 5. Finely chop fish & stir into the potato mixture. If the mixture feels a little wet add some breadcrumbs.
- 6. Add salt & pepper.
- 7. Form mixture into 8 small disc shape patties.
- 8. Prepare 3 plates with, one for flour, one with egg and one for breadcrumbs.
- 9. First dip the patties into flour, then into the beaten egg followed by the breadcrumbs make sure they are evenly covered each time. Put them onto a plate and cover with clingfilm.
- 10. Allow to chill in a fridge for ½ hour.
- 11. Heat a frying pan with your cooking oil. Put the fishcakes into the oil once hot and cook for a few minutes on each side. Remove from the heat.
- 12. Serve with the tomato, cucumber and lettuce decoratively arranged.