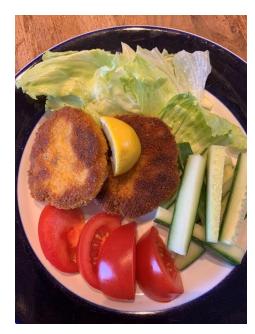

### Fish Cakes with salad

#### Watch the video first before cooking

Salad

wedges

½ cucumber, sliced

¼ iceberg lettuce, broken into pieces

2 tomatoes, sliced or

- 1. Heat oven 180C/fan 160C/gas 4
- 2. Put whole potatoes in oven for approximately 45 mins until cooked through. Allow them to cool. This can be done in advance.
- 3. Scoop out the center white of the potato into a bowl. Gently mash until fine using a masher or back of a fork.
- 4. Remove the skin from mackerel fillets and break apart with your fingers.
- 5. Finely chop fish & stir into the potato mixture. If the mixture feels a little wet add some breadcrumbs.
- 6. Add salt & pepper.
- 7. Form mixture into 8 small disc shape patties.
- 8. Prepare 3 plates with, one for flour, one with egg and one for breadcrumbs.
- 9. First dip the patties into flour, then into the beaten egg followed by the breadcrumbs make sure they are evenly covered each time. Put them onto a plate and cover with clingfilm.
- 10. Allow to chill in a fridge for ½ hour.
- 11. Heat a frying pan with your cooking oil. Put the fishcakes into the oil once hot and cook for a few minutes on each side. Remove from the heat.
- 12. Serve with the tomato, cucumber and lettuce decoratively arranged.